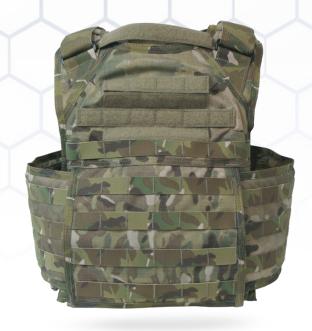

## SPC PLATE CARRIER

The Standard Plate Carrier is the industry standard for lightweight base carriers. This carrier is designed with speed in mind for quick donning and removal.

## Features:

- Durable 1000 Denier Nylon with MOLLE attachment system
- o Fits most 10" x 12" stand alone Level III or IV hard armor plates
- o MOLLE compatible
- Front flap secure external cummerbund
- Modular system to accommodate additional throat, collar, bicep and groin protector
- o Adjustable Shoulder Straps
- o Shoulders are designed with a high density polyethylene padding system for comfort
- o Rear drag strap
- Front & ear hook and loop ID platform attachment