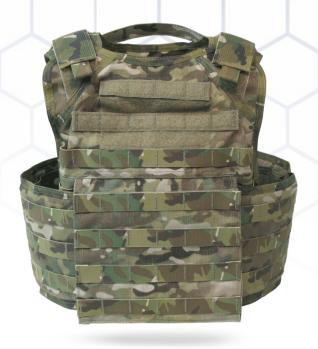

## SPC PLATE CARRIER

The Standard Plate Carrier is the industry standard for lightweight base carriers. This carrier is designed with speed in mind for quick donning and removal.

## Features:

- Durable 1000 Denier Nylon with MOLLE attachment system
- o Fits most 10" x 12" stand alone Level III or IV hard armor plates
- o MOLLE compatible
- Front flap secure external cummerbund
- Modular system to accommodate additional throat, collar, bicep and groin protector
- o Adjustable Shoulder Straps
- o Shoulders are designed with a high density polyethylene padding system for comfort
- o Rear drag strap
- Front & ear hook and loop ID platform attachment